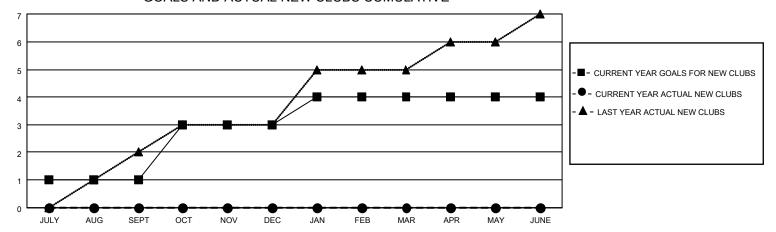

#### GOALS AND ACTUAL NEW CLUBS CUMULATIVE

## District 307B1

| Clubs                 |               |           |               | Members               |                        |                         |                                                    |
|-----------------------|---------------|-----------|---------------|-----------------------|------------------------|-------------------------|----------------------------------------------------|
| RESULTS FOR 2021-2022 |               |           |               | RESULTS FOR 2021-2022 |                        |                         |                                                    |
| QUARTER               | NEW CLUB GOAL | NEW CLUBS | DROPPED CLUBS | QUARTER MEM           | BER GROWTH NET<br>GOAL | MEMBER GROWTH<br>ACTUAL | DROPPED<br>MEMBERS ACTUAL<br>(including transfers) |
| JULY/AUG/SEPT         | 1             | 0         | 3             | JULY/AUG/SEPT         | 30                     | 69                      | 66                                                 |
| OCT/NOV/DEC           | 2             | 0         | 0             | OCT/NOV/DEC           | 100                    | 80                      | 9                                                  |
| JAN/FEB/MAR           | 1             | 0         | 0             | JAN/FEB/MAR           | 30                     | 0                       | 0                                                  |
| APR/MAY/JUNE          | 0             | 0         | 0             | APR/MAY/JUNE          | 100                    | 0                       | 0                                                  |