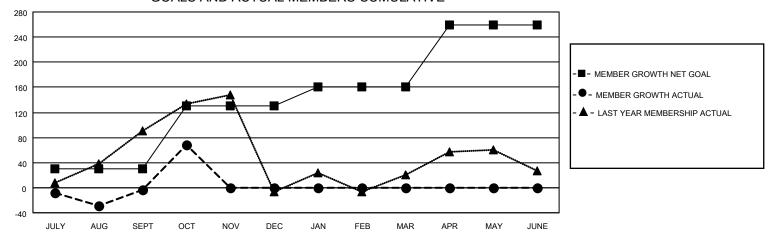

#### GOALS AND ACTUAL MEMBERS CUMULATIVE

| DROPPED CLUBS: 3 |    | 31 CLUBS OF 80 ADDED 1 OR<br>MORE NEW MEMBERS | GENDER DISTRIBUTION                 |                                |  |
|------------------|----|-----------------------------------------------|-------------------------------------|--------------------------------|--|
|                  |    | WORE NEW WEWDERS                              | MALE<br>FEMALE                      | 655 (35.06%)<br>1,213 (64.94%) |  |
| DROPPED MEMBERS  |    |                                               | NON BINARY PREFER NOT TO ANSWER     | 0 (0.00%)                      |  |
| DECEASED         | 4  |                                               | TREFERENCE TO ANSWER                | 0 (0.0070)                     |  |
| CLUB CANCELLED   | 13 | CLICK HERE FOR CUMULATIVE                     | TOTAL FAMILY UNIT MEMBERS           | 370                            |  |
| OTHER            | 58 | MEMBERSHIP DATA                               |                                     |                                |  |
| TOTAL            | 75 |                                               | FAMILY MEMBERS PAYING HALF DUES 201 |                                |  |
|                  |    |                                               |                                     |                                |  |

## District 307B1

| Clubs                 |               |           |               | Members               |                        |                         |                                                    |
|-----------------------|---------------|-----------|---------------|-----------------------|------------------------|-------------------------|----------------------------------------------------|
| RESULTS FOR 2021-2022 |               |           |               | RESULTS FOR 2021-2022 |                        |                         |                                                    |
| QUARTER               | NEW CLUB GOAL | NEW CLUBS | DROPPED CLUBS | QUARTER MEM           | BER GROWTH NET<br>GOAL | MEMBER GROWTH<br>ACTUAL | DROPPED<br>MEMBERS ACTUAL<br>(including transfers) |
| JULY/AUG/SEPT         | 1             | 0         | 3             | JULY/AUG/SEPT         | 30                     | 69                      | 66                                                 |
| OCT/NOV/DEC           | 2             | 0         | 0             | OCT/NOV/DEC           | 100                    | 80                      | 9                                                  |
| JAN/FEB/MAR           | 1             | 0         | 0             | JAN/FEB/MAR           | 30                     | 0                       | 0                                                  |
| APR/MAY/JUNE          | 0             | 0         | 0             | APR/MAY/JUNE          | 100                    | 0                       | 0                                                  |